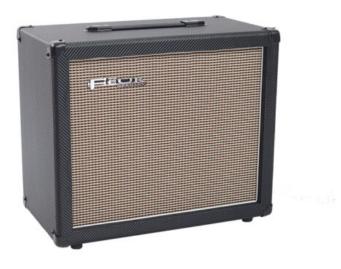

## FU-SB112

Product Categories: <u>LIVE PORTABLE SOUND</u> Product Page: <u>https://www.feurpro.com/shop/feur/live-portable-sound/fu-sb112/</u>

## **Product Summary**

Stage Line Speaker Box Celestion inside Speaker : Celestion Vintage 30 1 x 12" Speaker: 180 watts Speaker Impedance: 16 Ohm Unique Features: De ned tone, RMS power handling, Ohm impedance, closed back for increased bass response ohm mono input.