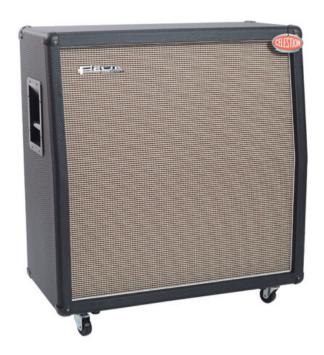

## FU-SB412

**Product Categories**: <u>LIVE PORTABLE SOUND</u>

Product Page: <a href="https://www.feurpro.com/shop/feur/live-portable-sound/fu-sb412/">https://www.feurpro.com/shop/feur/live-portable-sound/fu-sb412/</a>

## **Product Summary**

Stage Line Speaker Box

Celestion inside

Speaker Description: 480 Watts Speaker: Celestion Super 60 (4 - 12")

Speaker Impedance: 8 Ohm

Unique Features: De ned tone, 800Watt RMS power handling, Ohm impedance, closed back for

increased bass response 4&16 ohm mono

input/8+8ohm stereo input.

## **Product Description**

Ampli er Length: 75 (cm) Ampli er Width: 36(cm) Ampli er Height: 74.5 (cm) Ampli er Weight: 39.5 (kg)