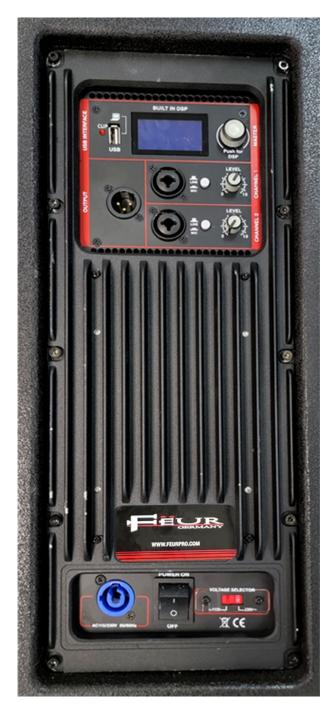

## **Product Summary**

Type: Class D Power: 800 Watts HF: 1.7" Driver Frequency Range: 36Hz - 21Khz Impedance: 8 Ohms MAX. SPL/1m: 126db SPL Peak Power Source : 115V/230V Material: Plywood Black Emory Paint Weight: 33 Lbs (15Kg)