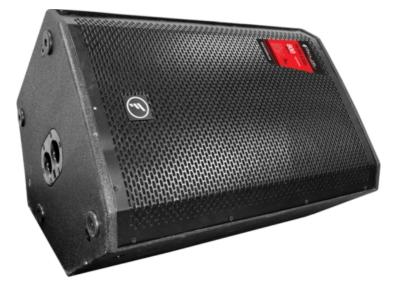

## FU-X12

Product Categories: <u>PRO SERIES ACTIVE</u>, <u>X SERIES</u> Product Tags: <u>active</u>, <u>monitor</u> Product Page: <u>https://www.feurpro.com/shop/feur/live-portable-sound/pro-series-active/fu-x12/</u>

## **Product Summary**

Type: Class D Power: 800 Watts HF: 1.7" Driver Frequency Range: 36Hz - 21Khz Impedance: 8 Ohms MAX. SPL/1m: 126db SPL Peak Power Source : 115V/230V Material: Plywood Black Emory Paint Weight: 33 Lbs (15Kg)